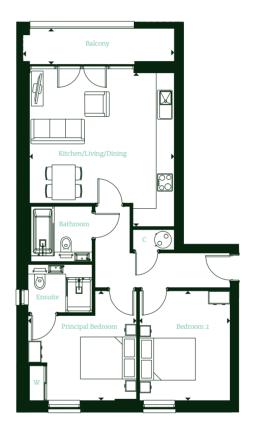

#### Dimensions

| Kitchen/Living/Dining    |               |  |
|--------------------------|---------------|--|
| 5.00m x 3.30m            | 16'4" x 10'9" |  |
| Principal Bedroo         | m             |  |
| 3.70m x 3.65m            |               |  |
| Bedroom 2                |               |  |
| 3.70m x 3.15m            | 9'2" x 10'4"  |  |
| Dalaanu                  |               |  |
| Balcony<br>5.20m x 1.10m | 17'0" x 3'7"  |  |
| Total Area               |               |  |
| 65.6 sq m                | 706 sq ft     |  |

#### Key

| С | Cupboard |  |
|---|----------|--|
| W | Wardrobe |  |
|   |          |  |

Maximum dimensions are shown. They are intended as a guide only and are subject to change. Not all plans are to scale. Please speak to our sales executive for further information.