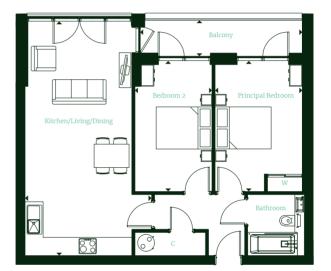

# **2 Bedroom** Plot Type 4C

Heather House Plot 79, 82, 85, 88

## Dimensions

| Kitchen/Living/D<br>7.90m x 3.65m         |              |
|-------------------------------------------|--------------|
| <b>Principal Bedroor</b><br>4.35m x 2.95m |              |
| <b>Bedroom 2</b><br>4.35m x 2.65m         | 14'3" x 8'8" |
| <b>Balcony</b><br>5.40m x 1.10m           | 17'0" x 3'7" |
| <b>Total Area</b><br>62.9 sq m            | 677 sq ft    |
|                                           |              |

#### Key

**C** Cupboard

W Wardrobe

Maximum dimensions are shown. They are intended as a guide only and are subject to change. Not all plans are to scale. Please speak to our sales executive for further information.