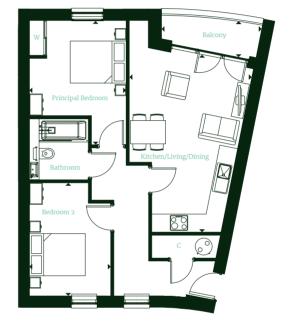

# **2 Bedroom** Plot Type 3C

Wells House Plot 93, 97, 101

#### Dimensions

| Kitchen/Living/Di<br>6.30m x 4.20m |               |
|------------------------------------|---------------|
| Principal Bedroon<br>3.90m x 2.80m |               |
| <b>Bedroom 2</b><br>3.30m x 3.25m  | 10'9" x 10'7" |
| <b>Balcony</b><br>3.45m x 1.10m    | 11'3" x 3'7"  |
| <b>Total Area</b><br>62.5 sq m     | 672 sq ft     |

#### Key

| С | Cupboard |  |
|---|----------|--|
| W | Wardrobe |  |
|   |          |  |

Maximum dimensions are shown. They are intended as a guide only and are subject to change. Not all plans are to scale. Please speak to our sales executive for further information.