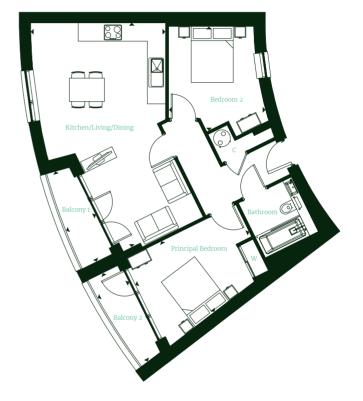

# **2 Bedroom** Plot Type 4F

Wells House Plot 91, 95, 99

## Dimensions

| Kitchen/Living/Dining |               |
|-----------------------|---------------|
| 7.85m x 4.60m         | 25'9" x 11'9" |
| Principal Bedroo      | m             |
| 4.20m x 3.30m         | 13'9" x 10'9" |
| Bedroom 2             |               |
| 3.80m x 2.90m         | 12'5" x 9'6"  |
| Balcony 1             |               |
| 3.45m x 1.10m         | 11'3" x 3'7"  |
| Balcony 2             |               |
| 3.45m x 1.10m         | 11'3" x 3'7"  |
| Total Area            |               |
| 67.4 sq m             | 725 sq ft     |
|                       |               |

#### Key

| С | Cupboard |
|---|----------|
| W | Wardrobe |

Maximum dimensions are shown. They are intended as a guide only and are subject to change. Not all plans are to scale. Please speak to our sales executive for further information.