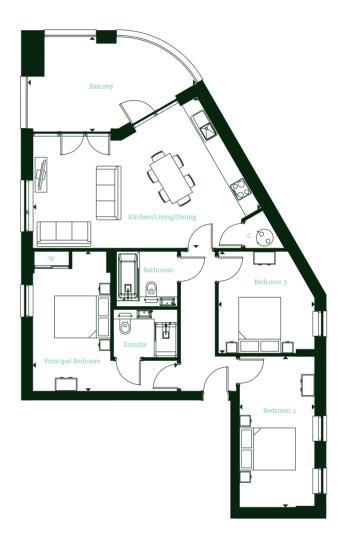

#### **Dimensions**

Kitchen/Living/Dining

7.10m x 4.30m 23'3" x 14'1"

Principal Bedroom

4.80m x 2.65m 15'8" x 8'8"

Bedroom 2

5.20m x 2.60m 17'0" x 8'6"

Bedroom 3

3.50m x 3.30m 11'5" x 10'9"

Balcony

5.80m x 3.15m 19'0" x 10'4"

Total Area

88.1 sq m 948 sq ft

#### Key

| С | Cupboard |
|---|----------|
| W | Wardrobe |

Maximum dimensions are shown.

They are intended as a guide only and are subject to change. Not all plans are to scale.

Please speak to our sales executive for further information.